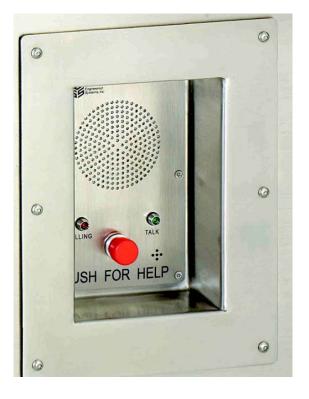

# **SAT3R EMTWM Wiring Instructions**

- 1) Remove 6) 8-32 button head tamper hex screws and remove SAT.
- 2) Remove RJ-11 Phone line.
- 3) Remove 4 pin SAT relay connector harness.
- 4) Set SAT aside.