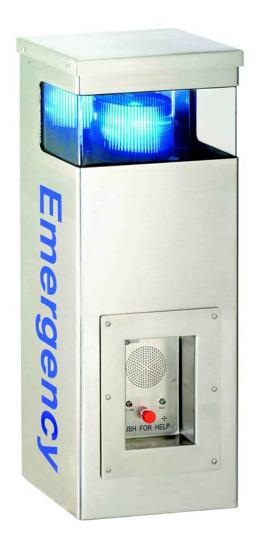

### **Front View**

**Back View** 

#### 2) Installation.

- A) Mount housing such that SAT call button is 36-48 inches AFF (Above Finished Floor). This is comply with the Americans With Disabilities Act of 1990. (Consult with an ADA specialist in your area for any additional local requirements.)
- B) Mark mounting holes.
- C) Drill holes as required.
- D) Install housing using 6) anchors of appropriate size and type for material housing is to be secured to.
- E) Seal all penetrations or openings, including fastener openings.