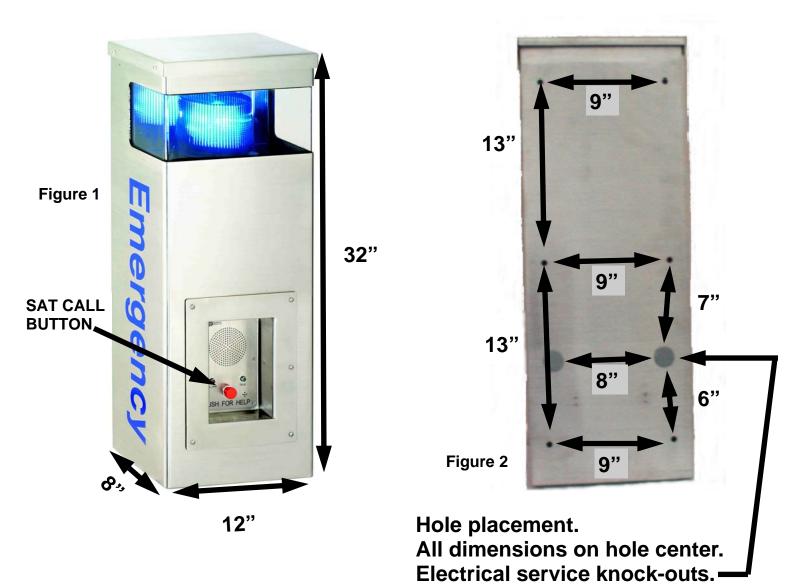

#### 2) Installation.

- A) Mount housing such that SAT call button is 36-48 inches AFF (Above Finished Floor). This is comply with the Americans With Disabilities Act of 1990. (Consult with an ADA specialist in your area for any additional local requirements.)
- B) Mark mounting holes.
- C) Drill holes as required.
- D) Install housing using 6) anchors of appropriate size and type for material housing is to be secured to.
- E) Seal all penetrations or openings, including fastener openings.