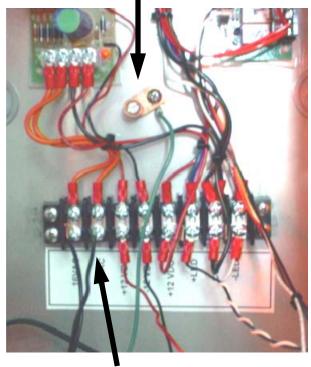

## Ground lug

## **Power terminals**

- 1) Attach a #12 awg stranded wire to a good earth ground.
- 2) Attach the other end to the ground lug shown at left.
- Attach # 16 awg stranded wires to power terminals on left side of terminal barrier strip as shown at left. If distance from 16 VAC 40 VA transformer (supplied) to SAT3R EMTWM exceeds 100 feet, use 14 gauge wire. (250 feet maximum distance.)
- 4) Reconnect 4 Pin SAT relay connector harness.
- 5) Reconnect RJ-11 cable.
- 6) Replace 6) 6-32 button head tamper hex screws.
- 7) Program Talk Time to 20 minutes, as written on Pg 6 of SAT3R User/Installer Manual.
- 8) Program Relay 2 Type to 0, as written on Pg 11 of SAT3R User/Installer Manual.
- Set Relay 2 Time Adjust to Max (all the way clockwise) as shown on Pg. 25 of SAT3R User/Installer Manual for Relay Time Adjust.