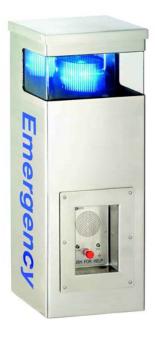

tach the other end to the ground lug shown at left.
- Attach # 16 awg stranded wires to power terminals on left side of terminal barrier strip as shown at left. If distance from 16 VAC 40 VA transformer (supplied) to SAT3R EMTWM exceeds 100 feet, use 14 gauge wire. (250 feet maximum distance.)
- 4) Reconnect 4 Pin SAT relay connector harness.
- 5) Reconnect RJ-11 cable.
- 6) Replace 6) 6-32 button head tamper hex screws.
- 7) Program Talk Time to 20 minutes, as written on Pg 6 of SAT3R User/Installer Manual.
- 8) Program Relay 2 Type to 0, as written on Pg 11 of SAT3R User/Installer Manual.
- Set Relay 2 Time Adjust to Max (all the way clockwise) as shown on Pg. 25 of SAT3R User/Installer Manual for Relay Time Adjust.

# "BETTER TECHNOLOGY MAKES BETTER SYSTEMS"

Last Revision Date

12/08





Select Engineered Systems, Inc. 7991 West 26th Ave. Hialeah, FL 33016 Toll Free: 1-800-342-5737 In FL: 305-823-5410 Fax: 305-823-5215 www.selectses.com

600SAT3REMTWMMANUAL