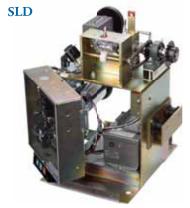

#### SLD COMMERCIAL/RESIDENTIAL

- DC-powered battery back-up with seamless transition
- Full-time 1/2 HP DC motor
- Selectable fail-safe or fail-secure modes of operation
- Solar power capable

#### SL SERIES SLIDE GATE OPERATOR SPECIFICATIONS

| Model |         | HP   | Voltage<br>(Single Phase) | Drive<br>Type | Maximum<br>Gate Length | Maximum<br>Gate Weight | Gate<br>Speed | Maximum<br>Cycles  |
|-------|---------|------|---------------------------|---------------|------------------------|------------------------|---------------|--------------------|
| SLC   | SLC-2   | 1 /2 | 115 or 230 V              | #41 chain     | 37'                    | 1000 lbs               | 11"/sec       | continuous<br>duty |
|       | SLC-1   | 1    | 115 or 230 V              | #40 chain     | 45'                    | 2000 lbs               | 11"/sec       | continuous<br>duty |
| SLD   | SLD-211 | 1/2  | 24 VDC<br>solar optional  | #41 chain     | 25'                    | 700 lbs                | 8"/sec        | 30/hour            |
| SLR   | SLR-211 | 1/2  | 115 V                     | #41 chain     | 25'                    | 500 lbs                | 11"/sec       | 150/day            |
|       | SLR-221 | 1/2  | 230 V                     | #41 chain     | 25'                    | 500 lbs                | 11"/sec       | 150/day            |