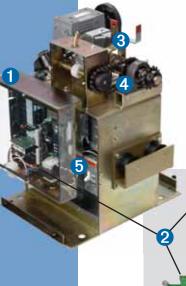

#### Rotary Mechanical Limits Easy access inside control box

#### **2**Solid-State Control

- Circuitry • UL325/UL991 compliant 24 VDC control board
- Full featured for access control, security, and entrapment protection

 Optional connections module provides plug-in loop detector capability, European-style plug-in connectors, and easy-to-read labeling

#### 3 Manual Disconnect

- Simple and secure manual operation during power failure or emergency
- Optional remote cable kit for outside-the-gate access
- Heavy-Duty Components Gear reducer and pillow block bearing for smooth, reliable, quiet power transmission
- Standard Convenience Features
- Exterior reset button
- Power on/off button
- Accessory power outlet on 115 V machines
- 3-button station