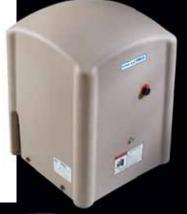

#### SLR RESIDENTIAL

- 1/2 HP PSC motor
- 115 VAC or 230 VAC single phase

#### SL SERIES SLIDE GATE OPERATOR SPECIFICATIONS

| Model |         | HP   | Voltage<br>(Single Phase) | Drive<br>Type | Maximum<br>Gate Length | Maximum<br>Gate Weight | Gate<br>Speed | Maximum<br>Cycles  |
|-------|---------|------|---------------------------|---------------|------------------------|------------------------|---------------|--------------------|
| SLC   | SLC-2   | 1 /2 | 115 or 230 V              | #41 chain     | 37'                    | 1000 lbs               | 11"/sec       | continuous<br>duty |
|       | SLC-1   | 1    | 115 or 230 V              | #40 chain     | 45'                    | 2000 lbs               | 11"/sec       | continuous<br>duty |
| SLD   | SLD-211 | 1/2  | 24 VDC<br>solar optional  | #41 chain     | 25'                    | 700 lbs                | 8"/sec        | 30/hour            |
| SLR   | SLR-211 | 1/2  | 115 V                     | #41 chain     | 25'                    | 500 lbs                | 11"/sec       | 150/day            |
|       | SLR-221 | 1/2  | 230 V                     | #41 chain     | 25'                    | 500 lbs                | 11"/sec       | 150/day            |