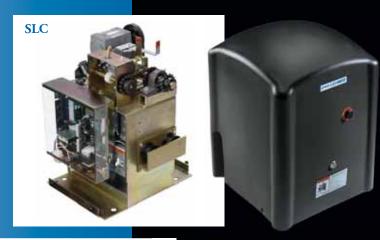

#### SLC COMMERCIAL

- 1/2 or 1 HP continuous-duty PSC motor
- 115 VAC or 230 VAC single phase

#### SL SERIES SLIDE GATE OPERATOR SPECIFICATIONS

| Model |         | HP   | Voltage<br>(Single Phase) | Drive<br>Type | Maximum<br>Gate Length | Maximum<br>Gate Weight | Gate<br>Speed | Maximum<br>Cycles  |
|-------|---------|------|---------------------------|---------------|------------------------|------------------------|---------------|--------------------|
| SLC   | SLC-2   | 1 /2 | 115 or 230 V              | #41 chain     | 37'                    | 1000 lbs               | 11"/sec       | continuous<br>duty |
|       | SLC-1   | 1    | 115 or 230 V              | #40 chain     | 45'                    | 2000 lbs               | 11"/sec       | continuous<br>duty |
| SLD   | SLD-211 | 1/2  | 24 VDC<br>solar optional  | #41 chain     | 25'                    | 700 lbs                | 8"/sec        | 30/hour            |
| SLR   | SLR-211 | 1/2  | 115 V                     | #41 chain     | 25'                    | 500 lbs                | 11"/sec       | 150/day            |
|       | SLR-221 | 1/2  | 230 V                     | #41 chain     | 25'                    | 500 lbs                | 11"/sec       | 150/day            |