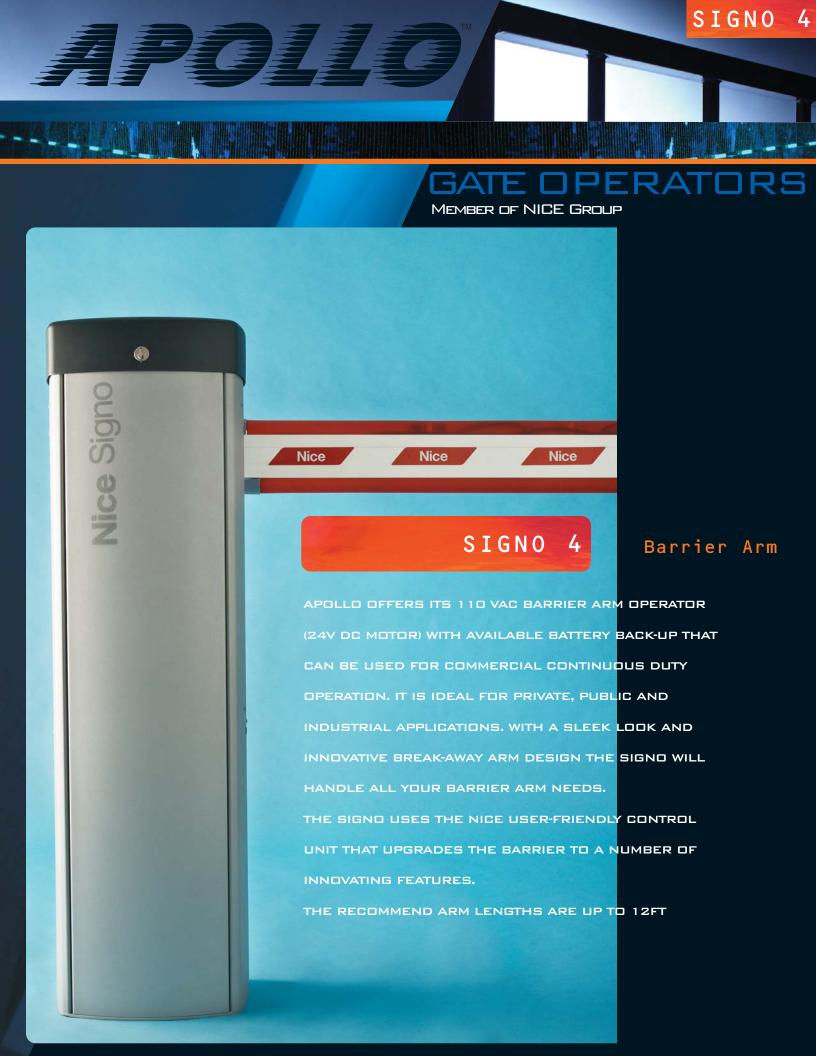

#### APPLICATIONS:

110V Barrier arm (24V DC Motor) recommended for heavy duty Residential or Commercial applications. Recommended with arms up to 12ft.