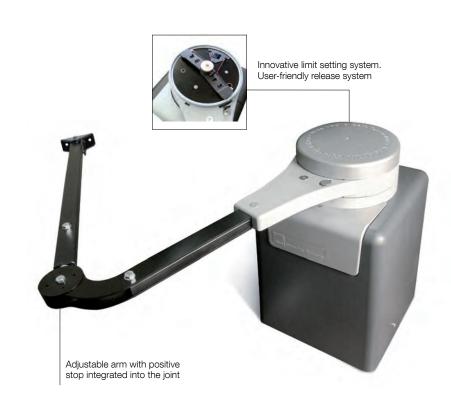

Easy to install: all parts requiring initial adjustment, such as the limit switches, are easily accessible. Thanks to the pivot support, the integrated control unit 1050 can be tilted to make programming more comfortable: its large LCD user-friendly display shows the status of the operator and allows easy visual observation of the input LEDs.

**Plug-in receiver:** up to 1,000 rolling-code transmitters, with more than 2X range than industry standard.

**Master/slave management:** two units synchronized for dual application.

**Reliable:** the operator is safely protected from water and dust by the cover which can be easily removed to rely on mechanical release in case of need.