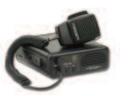

## Control gates with portables or base stations Portable radios allow personnel to talk to visitors at the gate from anywhere in the facility.

Base Station provides a "fixed" communication/ intercom station, desk-top or wall-mount.

VHF/UHF Portable Radios

Desktop Base Station

The GateGuard<sup>®</sup> system is also compatible with these Ritron wireless products!

**J Series Portable Radio** 

LoudMouth Wireless PA System

**RPM 60 Series Mobile Radio** 