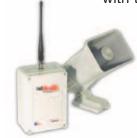

### 60 Beyond Normal Limits...

1. PRESS& HOLD Button to TALK

2. Begin speaking after the BEEP 3. RELEASE Button to listen

STOP

AUTHORIZED

PERSONNEL

ONLY

OUT

OutPost XT Callbox

RITRO

#### Keep Gated Areas SECURE!

Rugged, industrial grade system allows long-range, (measured in miles, not feet), wireless voice communication with visitors and remote control of gates from a portable or base station radio. Easy to install, no trenching required, and cost effective!

# **Control Right Where You Need It!**

- Long Range Communication, (up to 2 miles line-of-sight), from gate to radio-equipped personnel
- No Trenching Required easy installation
- Weather Proof and Tamper Resistant
- "License-Free" VHF models available
- Battery Powered or external power capable
- PC and Field Programmable
- Works with most VHF or UHF business band radios