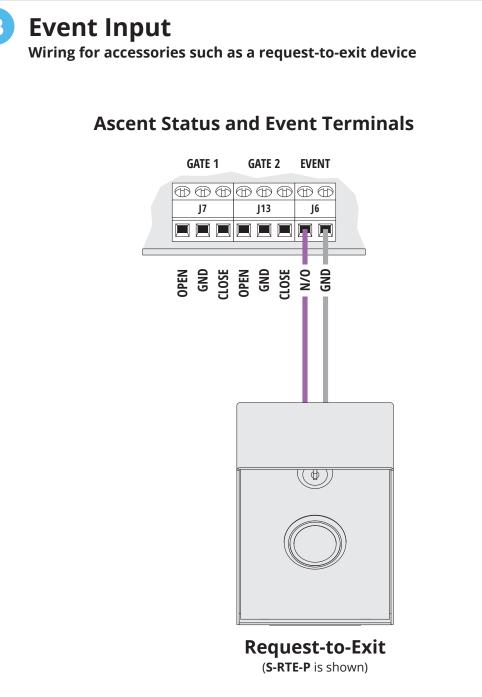

vation Guide** or call **Summit Control** at **(844) 259-8265** to activate your unit.

### WARNING!

AUTOMATIC GATES CAN CAUSE SERIOUS INJURY OR DEATH!

ALWAYS CHECK that the GATE PATH IS CLEAR BEFORE OPERATING!

Reversing or other safety devices should **ALWAYS BE USED!** 



#### A

#### **CAUTION!**

Please use **all four screws** when mounting unit to pedestal. Leave "hockey puck" antenna in place, even if using extension. Seal any holes or gaps created in unit enclosure.

Failure to follow these instructions can result in damage to the unit!

Model **25-K2** 





Before going forward, double check wiring and ensure unit has power!

For additional wiring options, see **Page 3**.





Now follow the **Activation Guide** to create an account and begin using Ascent.

### Model 25-K2





Model 25-K2

Using a **Third-Party Power Source** (Optional)

**IMPORTANT!** 

If you would like to use a third-party power source, such as solar, verify that it conforms to the following specs:

Input

12-24 VAC/DC no more than 10% beyond this range

**Current Draw** 

less than 190 mA @ 12 VDC less than 160 mA @ 24 VDC **3**a

Connect wires to unit as shown in Step 3.

Connect wires to your power source, making sure you connect positive to positive and negative to negative.

**CAUTION!** 

Double check that you've wired from positive on Ascent to positive on your power source and negative on Ascent to negative on your power source.

Reverse polarity can damage Ascent!

Installing a **Third-Party** SIM Card (Optional)



Remove existing SIM card and locate new SIM card.





Call (844)