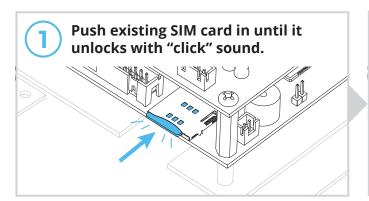

**CAUTION!** 

Double check that you've wired from positive on Ascent to positive on your power source and negative on Ascent to negative on your power source.

Reverse polarity can damage Ascent!

Installing a **Third-Party** SIM Card (Optional)

Remove existing SIM card and locate new SIM card.

Call (844) 259-8265 Email support@summitcontrol.com

We are available Mon-Fri / 8am-5pm Central