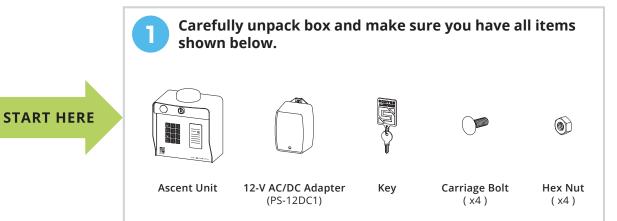

#### Model **25-K2**



#### ! IMPORTANT!

We recommend mounting Ascent on a gooseneck pedestal using included hardware.

If using alternate mounting, two (2) **Ascent 10' Cable Extension (p/n 16-X-EXT)** products should be purchased and installed.

Failure to do so may result in NO SIGNAL!



Continued on next page...

### **!** IMPORTANT!

Ascent **WILL NOT WORK** until the activation process is **COMPLETE**!

Follow the **Activation Guide** or call **Summit Control** at **(844) 259-8265** to activate your unit.

### WARNING!

AUTOMATIC GATES CAN CAUSE SERIOUS INJURY OR DEATH!

ALWAYS CHECK that the GATE PATH IS CLEAR BEFORE OPERATING!

Reversing or other safety devices should **ALWAYS BE USED!** 



#### A

#### **CAUTION!**

Please use **all four screws** when mounting unit to pedestal. Leave "hockey puck"