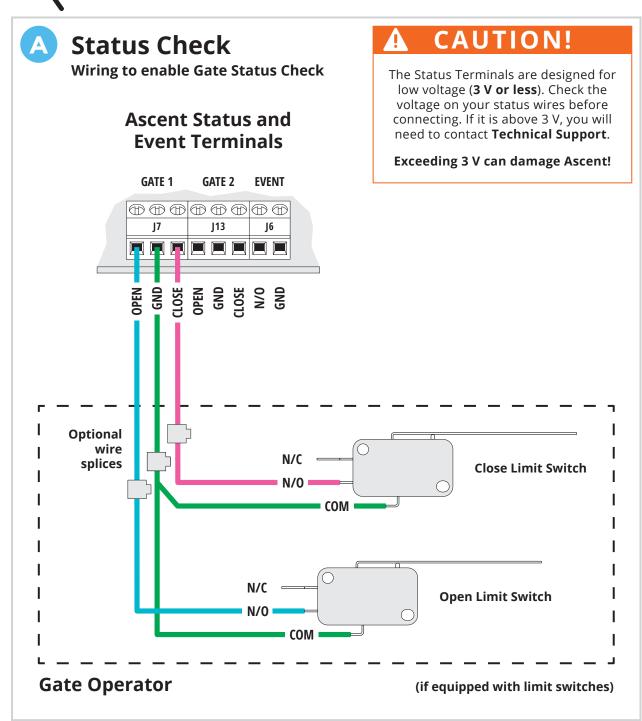

#### A

#### **CAUTION!**

Please use **all four screws** when mounting unit to pedestal. Leave "hockey puck" antenna in place, even if using extension. Seal any holes or gaps created in unit enclosure.

Failure to follow these instructions can result in damage to the unit!