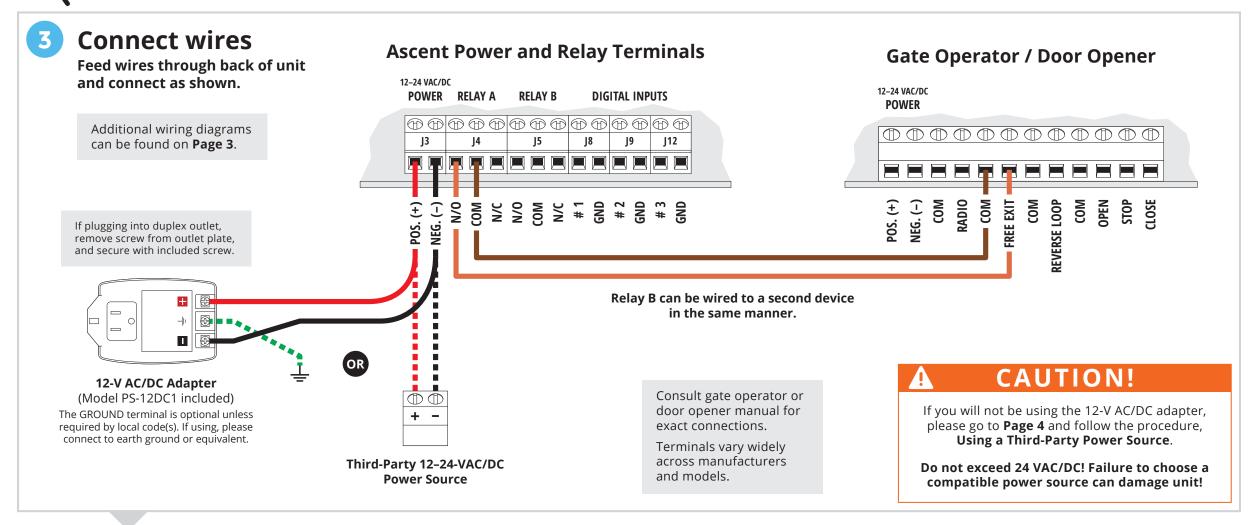

Model **25-K2** 

Before going forward, double check wiring and ensure unit has power!

For additional wiring options, see **Page 3**.

Now follow the **Activation Guide** to create an account and begin using Ascent.

### Model 25-K2

Model 25-K2

Using a **Third-Party Power Source** (Optional)

**IMPORTANT!** 

If you would like to use a third-party power source, such as solar, verify that it conforms to the following specs:

Input

12-24 VAC/DC no more than 10% beyond this range

**Current Draw** 

less than 190 mA @ 12 VDC less than 160 mA @ 24 VDC **3**a

Connect wires to unit as shown in Step 3.

Connect wires to your power source, making sure you connect positive to positive and negative to negative.

**CAUTION!** 

Double check that you've wired from positive on Ascent to positive on your power source and negative on Ascent to negative on your power source.

Reverse polarity can damage Ascent!

Installing a **Third-Party** SIM Card (Optional)