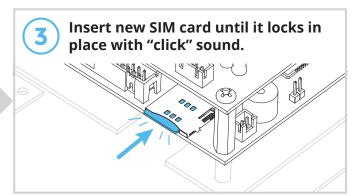

**CAUTION!** 

Double check that you've wired from positive on Ascent to positive on your power source and negative on Ascent to negative on your power source.

Reverse polarity can damage Ascent!

Installing a **Third-Party** SIM Card (Optional)

Remove existing SIM card and locate new SIM card.

Call (844) 259-8265 Email support@summitcontrol.com

We are available Mon-Fri / 8am-5pm Central