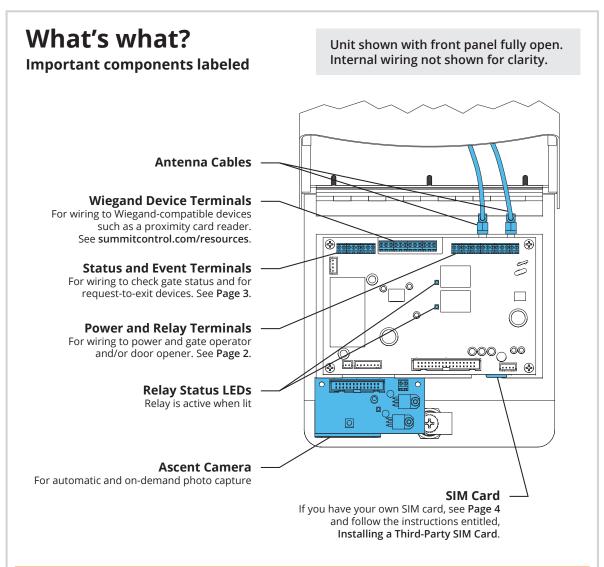

#### Model **25-K2**



#### ! IMPORTANT!

We recommend mounting Ascent on a gooseneck pedestal using included hardware.

If using alternate mounting, two (2) **Ascent 10' Cable Extension (p/n 16-X-EXT)** products should be purchased and installed.

Failure to do so may result in NO SIGNAL!



Continued on next page...

### **!** IMPORTANT!

Ascent **WILL NOT WORK** until the activation process is **COMPLETE**!

Follow the **Activation Guide** or call **Summit Control** at **(844) 259-8265** to activate your unit.

### WARNING!

AUTOMATIC GATES CAN CAUSE SERIOUS INJURY OR DEATH!

ALWAYS CHECK that the GATE PATH IS CLEAR BEFORE OPERATING!

Reversing or other safety devices should **ALWAYS BE USED!** 



#### A

#### **CAUTION!**

Please use **all four screws** when mounting unit to pedestal. Leave "hockey puck" antenna in place, even if using extension. Seal any holes or gaps created in unit enclosure.

Failure to follow these instructions can result in damage to the unit!

Model **25-K2** 





Before going forward, double check wiring and ensure unit has power!

For additional wiring options, see **Page 3**.





Now follow the **Activation Guide** to create an account and begin using Ascent.

### Model 25-K2





Model 25-K2

Using a **Third-Party Power Source** (Optional)

**IMPORTANT!** 

If you would like to use a third-party power source, such as solar, verify that it conforms to the following specs:

Input

12-24 VAC/DC no more than 10% beyond this range

**Current Draw** 

less